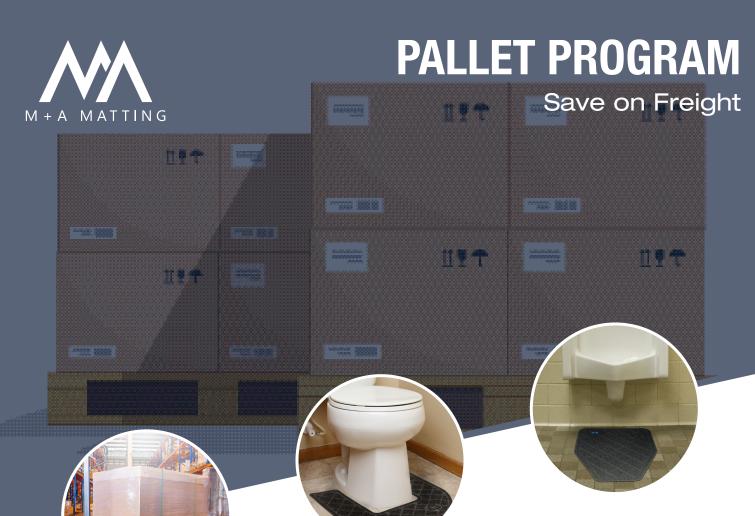

## How It Works

Order a full pallet (50 or more cases) of the eligible product and the freight is on us!

## Eligible Products

The CleanShield Commode (#4055) and CleanShield Urinal (#4065) mats are both eligible for the pallet program. You can mix these two items as long as your total count is a minimum of 50 cases.

## CleanShield® Mats

- **Effective** Seep-Guard barrier eliminates urine seepage while the Tacki-Back adhesive keeps the mat in place; anti-microbially treated for lifetime odor protection
- **Eco-Friendly** PET fabric is made from 100% post-consumer recycled plastic bottles
- Attractive Surface features an attractive diamond design
- Safe Certified high-traction by the National Floor Safety Institute (NFSI)
- Easy-to-read 30-day Timestrip® indicates when it's time to replace the mat (step on/push to initially activate)